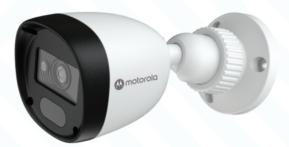

### MTABP022603 1080p Full HD Bullet Plastic Camera

#### **General characteristics:**

1080p true colors Full High resolution image 2.8 mm fixed lens Works with 4 video formats: AHD/TVI/CVI/CVBS CMOS Progressive scan that captures moving objects Supports OSD menu Automatic switch from color to black/white image during low illumination Digital noise reduction 20 meters infrared night view distance IP66 ingress protection Supports COC control Digital Wide dynamic range (D-WDR) Back and Front Light Compensation