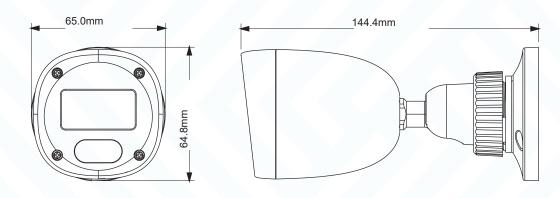

#### Model: MTABP022603

| Camera                   |                                               |  |
|--------------------------|-----------------------------------------------|--|
| Camera Type              | Mini Bullet                                   |  |
| Image Sensor             | 1/3" CMOS                                     |  |
| Lens                     | Fixed 2.8mm                                   |  |
| Mount Type               | M12                                           |  |
| Image Size               | 1920 × 1080                                   |  |
| Resolution               | 2MP ( 1080P )                                 |  |
| Video Format             | AHD / TVI / CVI / CVBS                        |  |
| Image System             | NTSC / PAL                                    |  |
| Electronic Shutter Speed | NTSC: 1/60s ~ 1/100,000s                      |  |
|                          | PAL: 1/50s ~ 1/100,000s                       |  |
| Frame Rate               | NTSC: 60Hz : 1080P ( 1~30fps )                |  |
|                          | PAL: 50Hz : 1080P ( 1~25fps )                 |  |
| Minimum Illumination     | 0 lux (IR On)                                 |  |
| IR Distance              | 20m                                           |  |
| S/N Ratio                | ≥52dB(AGC OFF)                                |  |
| Ingress Protection       | IP66                                          |  |
| Functions                |                                               |  |
| Function Control         | OSD ( COC ) Control Over Coaxial              |  |
| Day/Night                | Automatic ICR                                 |  |
| Digital WDR              | Yes                                           |  |
| Noise Reduction          | 2D/3D Digital                                 |  |
| AGC                      | Yes                                           |  |
| Auto White Balance       | Yes                                           |  |
| BLC                      | Yes                                           |  |
| Defog                    | No                                            |  |
| FLC                      | Yes                                           |  |
| Sharpness                | Yes                                           |  |
| Mirror                   | No                                            |  |
| Image Setting            | Yes                                           |  |
| Others                   |                                               |  |
| Power Supply             | DC12V                                         |  |
| Power Consumption        | <1W (IR Off) ; <3W (IR On)                    |  |
| Operating Environment    | -30°C ~ 50°C, 10% ~ 90% ( Relative Humidity ) |  |
| Casing                   | Plastic                                       |  |
| Dimensions (mm)          | Φ 65 x 144                                    |  |
| Weight (net)             | Approx. 0.15KG                                |  |